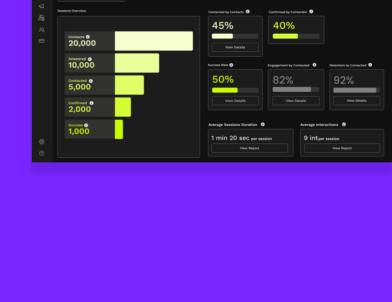

Access the information obtained during each and every single one of

#### the calls and visualize the performance indicators of every agent and campaign.

measure results

Obtain results automatically in your systems Recieve the results of your calls in

your own systems through our