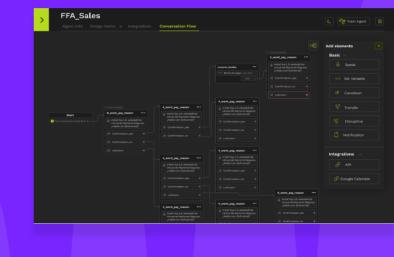

### Create conversations Create conversational flows for

your virtual voice assistant according to the message you want to communicate.