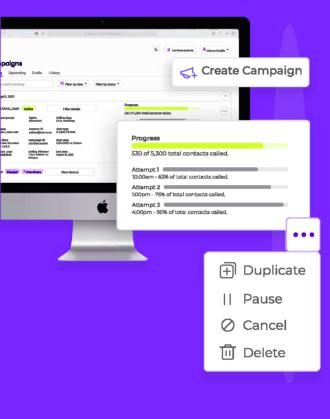

#### Configure and launch calls to different contact groups in specific days and times either automatically through

Launch calls to clients

API or manually from the Vozy Web.

your campaigns Easily visualize the progress of your campaign to know

Track the progress of

Pause, cancel or reactivate an ongoing campaign.

11:30:20

A User Speech

Manage your campaigns

how many clients have been contacted.